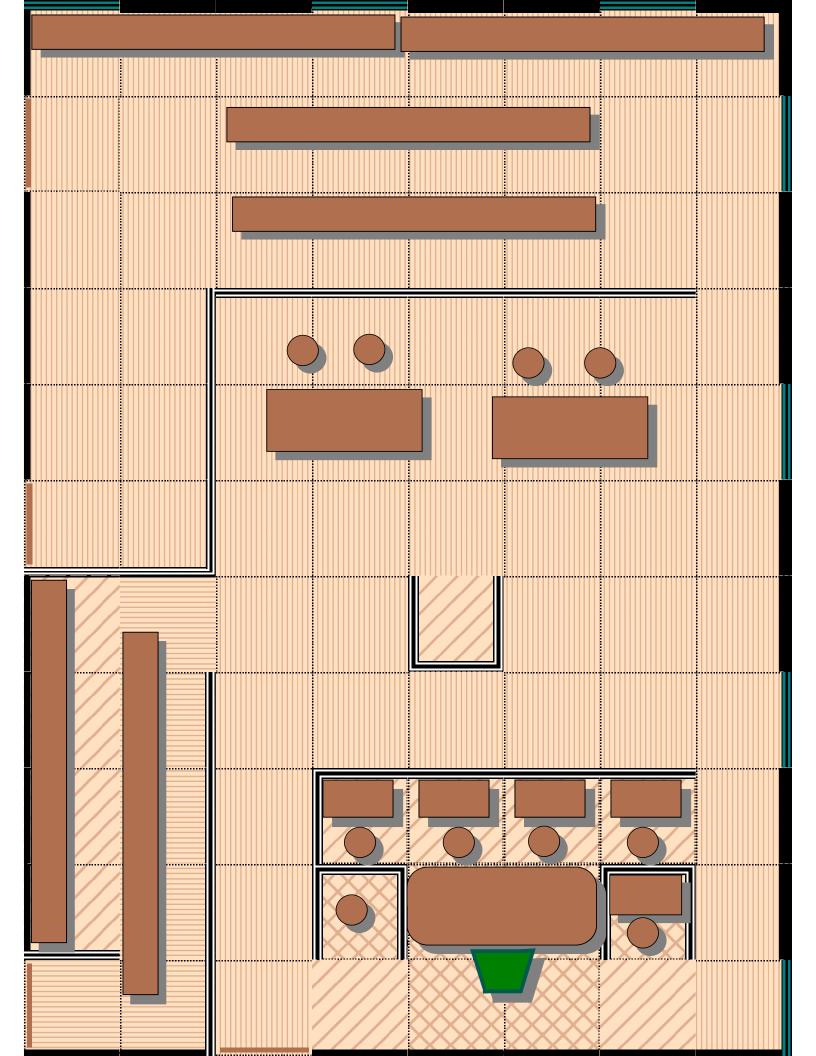

## MAP KEY

|  | Hardwood floor — Base Height.                                                              |                                     |
|--|--------------------------------------------------------------------------------------------|-------------------------------------|
|  | Exterior wall — Masonry                                                                    |                                     |
|  | Hardwood floor — Base Height.                                                              |                                     |
|  | Interior wall — Plaster & Lath                                                             |                                     |
|  | Hardwood floor — Base Height +10"  Heavy Wooden Railing  Hardwood floor — Base Height +20" |                                     |
|  |                                                                                            |                                     |
|  |                                                                                            |                                     |
|  | Light Wooden Railing                                                                       |                                     |
|  | Plain wooden stool or seat                                                                 |                                     |
|  | Interior door — wood                                                                       |                                     |
|  | Upholstered Armchair                                                                       |                                     |
|  | Window                                                                                     |                                     |
|  | Wooden Table — unfixed — various sizes.                                                    |                                     |
|  |                                                                                            |                                     |
|  |                                                                                            | Wooden Table — fixed — closed front |
|  |                                                                                            |                                     |
|  |                                                                                            | Wooden Bench — unfixed              |
|  |                                                                                            |                                     |